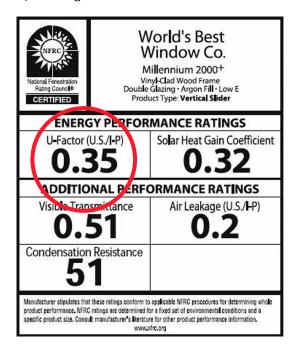

#### **INVOICE & PAYMENT**

The customer must submit: 1) Original itemized and dated invoice / receipt from contractor or retailer (include window or manufacturer, model, and size), specifying the quantity and price of all materials purchased, the date ordered, installation costs, and applicable taxes. 2) Original NFRC label detailing Energy Performance Ratings, along with your claim form. After Satisfactory review of the application and invoices, a rebate check or will be issued to the customer. Please allow 6-8 weeks for processing.

## **EQUIPMENT ELIGIBILITY REQUIREMENTS**

Windows must be Energy Star rated for the northern climate zone, certified by the National Fenestration Rating Council (NFRC), and have a minimum NFRC U-factor rating equal to 0.35 or less. Customers are responsible for ensuring the windows installed for this program meets all applicable codes, standards, and regulatory requirements.